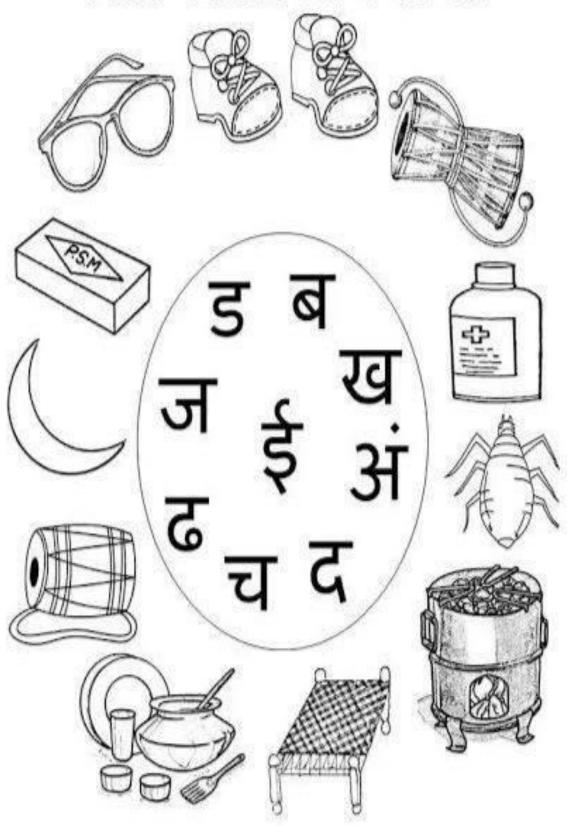

# All About ME!



Q: Write the letter which the picture begins



Join each letter to the picture with same beginning sound.



F



В



Н



А



D

# ckehrmd

Which sound goes at the beginning of these words? Put the right sound in the right place.



## मिलान करो और चित्र में रंग भरो



# रिक्त स्थान भरो - Fill in the blanks



#### वर्णों को जोड़ कर लिखिए



# तीन अक्षर वाले शब्दों का अभ्यास करें

### Write the missing numbers (1-100)

| 73 |    |    | 76 |    |    |
|----|----|----|----|----|----|
|    | 25 |    |    |    | 29 |
| 62 |    |    |    | 66 |    |
| 89 |    |    | 92 |    |    |
|    |    | 61 |    |    | 64 |
| 16 |    | 18 |    |    | 21 |

# Circle the picture that is different.









































Draw a line to connect each picture with its other half.



#### Craft Activity-Make a tree



#### Craft Activity-Make a cloud