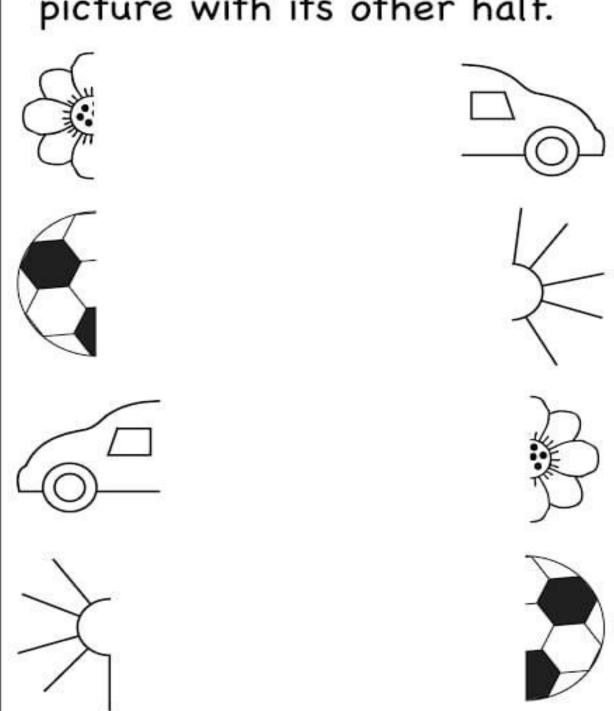

# Circle the picture that is different.

Draw a line to connect each picture with its other half.