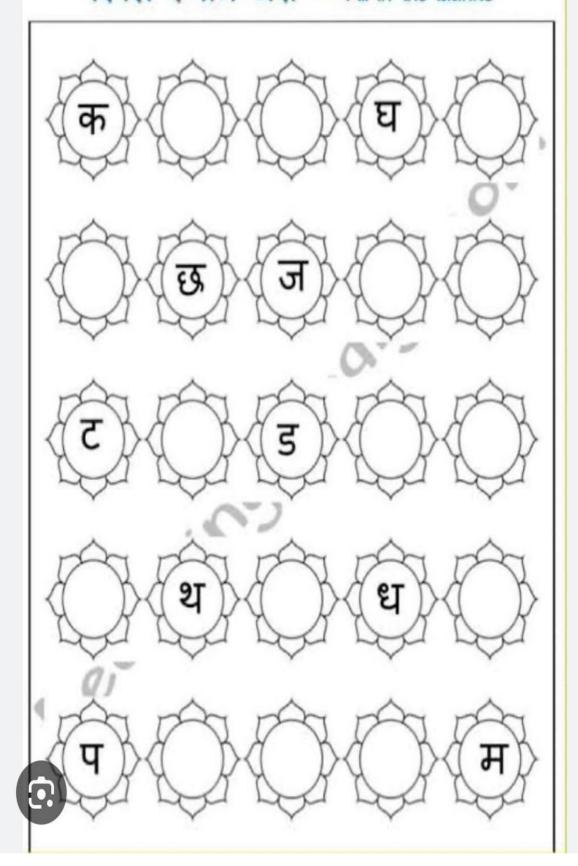

# All About ME!



Q: Write the letter which the picture begins



Join each letter to the picture with same beginning sound.



F



В



Н



А



D

# ckehrmd

Which sound goes at the beginning of these words? Put the right sound in the right place.



## मिलान करो और चित्र में रंग भरो



# रिक्त स्थान भरो - Fill in the blanks



#### वर्णों को जोड़ कर लिखिए



# तीन अक्षर वाले शब्दों का अभ्यास करें

### Write the missing numbers (1-100)

| 73 |    |    | 76 |    |    |
|----|----|----|----|----|----|
|    | 25 |    |    |    | 29 |
| 62 |    |    |    | 66 |    |
| 89 |    |    | 92 |    |    |
|    |    | 61 |    |    | 64 |
| 16 |    | 18 |    |    | 21 |

# Circle the picture that is different.









































Draw a line to connect each picture with its other half.



#### Craft Activity-Make a tree



#### Craft Activity-Make a cloud