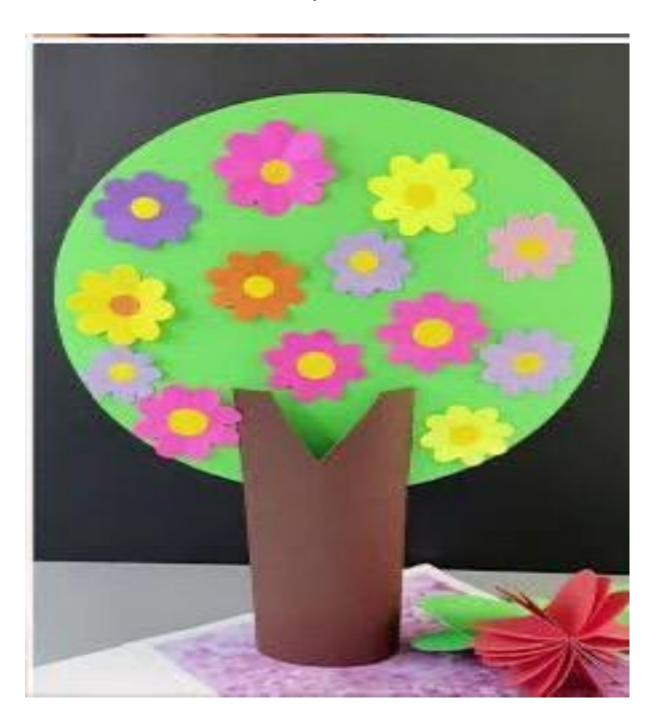

the picture begins



Join each letter to the picture with same beginning sound.



F



В



Н



А



D

# ckehrmd

Which sound goes at the beginning of these words? Put the right sound in the right place.



## मिलान करो और चित्र में रंग भरो



# रिक्त स्थान भरो - Fill in the blanks



#### वर्णों को जोड़ कर लिखिए



# तीन अक्षर वाले शब्दों का अभ्यास करें

### Write the missing numbers (1-100)

| 73 |    |    | 76 |    |    |
|----|----|----|----|----|----|
|    | 25 |    |    |    | 29 |
| 62 |    |    |    | 66 |    |
| 89 |    |    | 92 |    |    |
|    |    | 61 |    |    | 64 |
| 16 |    | 18 |    |    | 21 |

# Circle the picture that is different.









































Draw a line to connect each picture with its other half.



#### Craft Activity-Make a tree



#### Craft Activity-Make a cloud