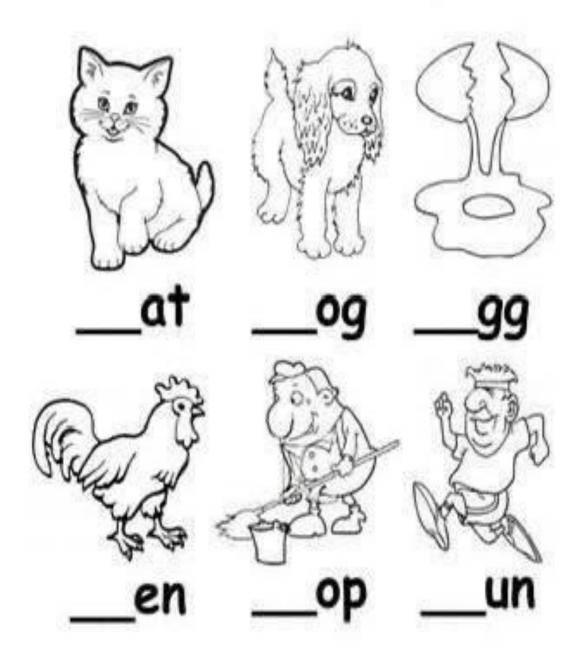

# ckehrmd

Which sound goes at the beginning of these words? Put the right sound in the right place.