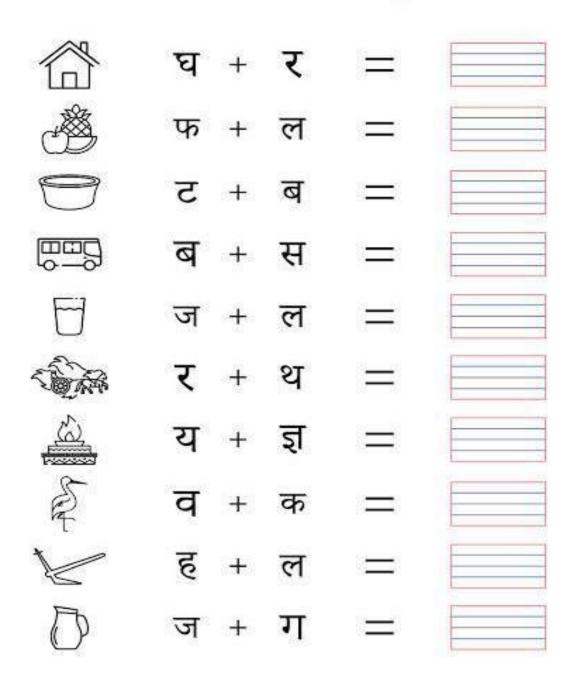

# All About ME!



Q: Write the letter which the picture begins



Join each letter to the picture with same beginning sound.



F



В



Н



А



D

# ckehrmd

Which sound goes at the beginning of these words? Put the right sound in the right place.



## मिलान करो और चित्र में रंग भरो



# रिक्त स्थान भरो - Fill in the blanks



#### वर्णों को जोड़ कर लिखिए



# तीन अक्षर वाले शब्दों का अभ्यास करें

### Write the missing numbers (1-100)

| 73 |    |    | 76 |    |    |
|----|----|----|----|----|----|
|    | 25 |    |    |    | 29 |
| 62 |    |    |    | 66 |    |
| 89 |    |    | 92 |    |    |
|    |    | 61 |    |    | 64 |
| 16 |    | 18 |    |    | 21 |

# Circle the picture that is different.









































Draw a line to connect each picture with its other half.



#### Craft Activity-Make a tree



#### Craft Activity-Make a cloud