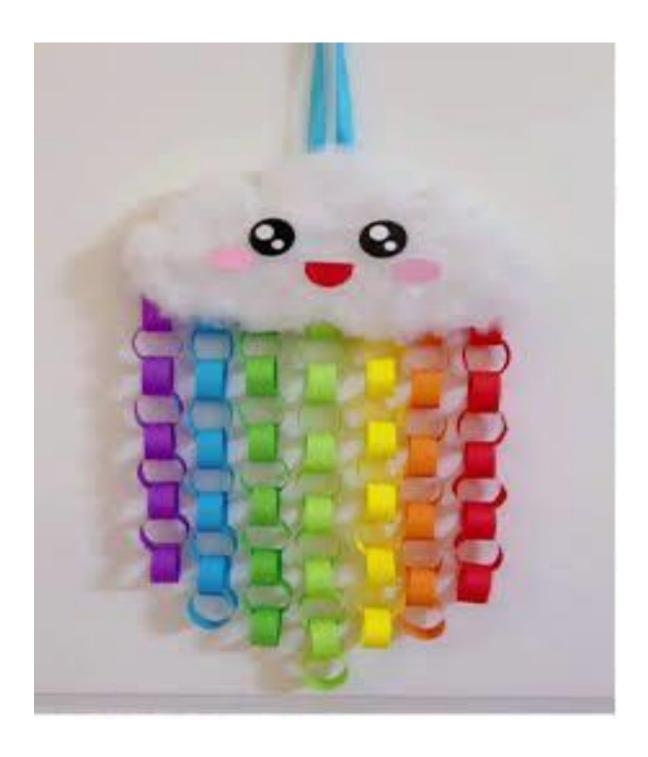

er to the picture with same beginning sound.



F



В



Н



А



D

# ckehrmd

Which sound goes at the beginning of these words? Put the right sound in the right place.



## मिलान करो और चित्र में रंग भरो



# रिक्त स्थान भरो - Fill in the blanks



#### वर्णों को जोड़ कर लिखिए



# तीन अक्षर वाले शब्दों का अभ्यास करें

### Write the missing numbers (1-100)

| 73 |    |    | 76 |    |    |
|----|----|----|----|----|----|
|    | 25 |    |    |    | 29 |
| 62 |    |    |    | 66 |    |
| 89 |    |    | 92 |    |    |
|    |    | 61 |    |    | 64 |
| 16 |    | 18 |    |    | 21 |

# Circle the picture that is different.









































Draw a line to connect each picture with its other half.



#### Craft Activity-Make a tree



#### Craft Activity-Make a cloud